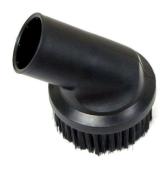

952-894-6154 Fax: 952-894-6256

Product Data Sheet & General Conditions

Description: ESD Safe Round Dust Brush

Overall Length: 4.78" 1.60" O.D., 1.25" I.D. Bristle Length: 1.19"

Bristle Configuration: Round 2.80" Diameter

Specifications: <10E5

Material:

Nylon Bristle Polypropylene Plastic Body

ITEM Number: 31653

applications intended.

Country of Origin: ITALY

This document is prepared for our customers as a service, and, is to the best of our knowledge true and accurate. However, it is understood and agreed by the users of this document that we will accept no liability for the conclusions reached. Users of this document may therefore wish to perform and are advised to perform additional testing before determining that products mentioned are suitable for the